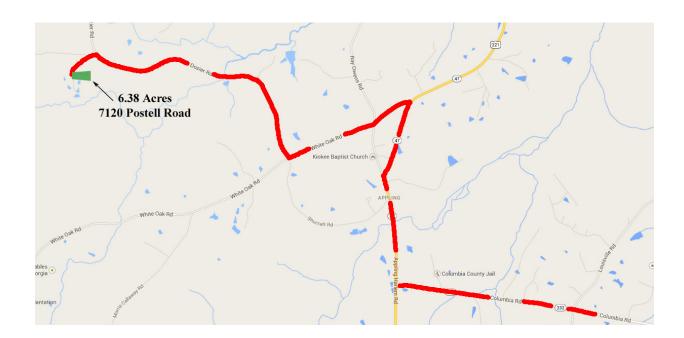

**Directions from Augusta, GA:** From Augusta Take Columbia Road to Appling, turn right onto Appling-Harlem Road and go about 1.5 miles through Appling to the flashing caution light. Turn left onto White Oak Road. Go about 1 mile and turn right onto Dozier Road. Go about 3 miles and turn left onto Postell Drive. Travel about 1/2 mile and the property will be on your left.