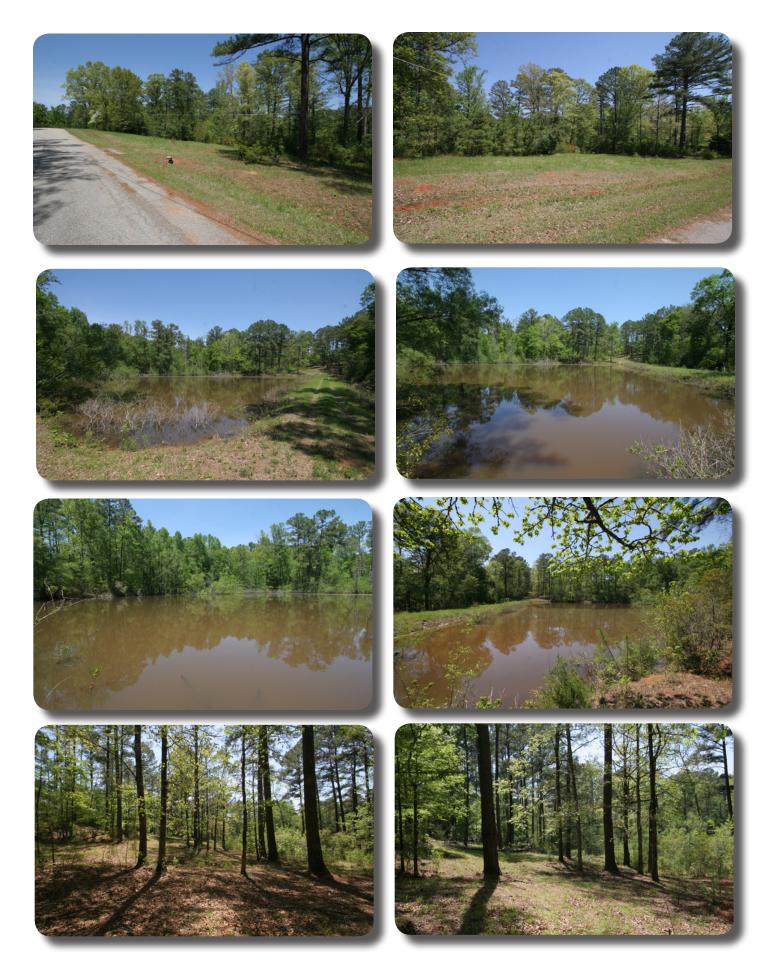

## 6.38 Acre Homesite with Pond Columbia County, Georgia

- \* 6.38 Wooded Acres
- \* Large Hardwoods
- \* Rolling Terrain
- \* 1 Acre Pond
- \* Off Dozier Rd.
- \* Convenient to Evans
- \* Perfect Country Home Site
- \* Priced at \$80,000

**Description:** This 6.38 acre tract is a gorgeous piece of property located in a very convenient area of Columbia County near Appling. This tract is dominated by a sizable pond situated in the front of the tract. It's ideal for fishing, recreation and the indigenous wildlife. There is a large hilltop on the rear of the property, which would make an excellent home site. One could build a home and have a commanding view over your own pond and the entirety of your land. The tract itself is loaded in large timber. It is a good hardwood and pine mix and there are numerous huge hardwoods throughout the entire property making for a beautiful appearance. The property has paved road frontage and power running back to the rear of the tract. This parcel would be perfect for someone looking for a home place close in with a pond. This tract is a rare combination of many things buyers clamor for and will be a steal for someone!