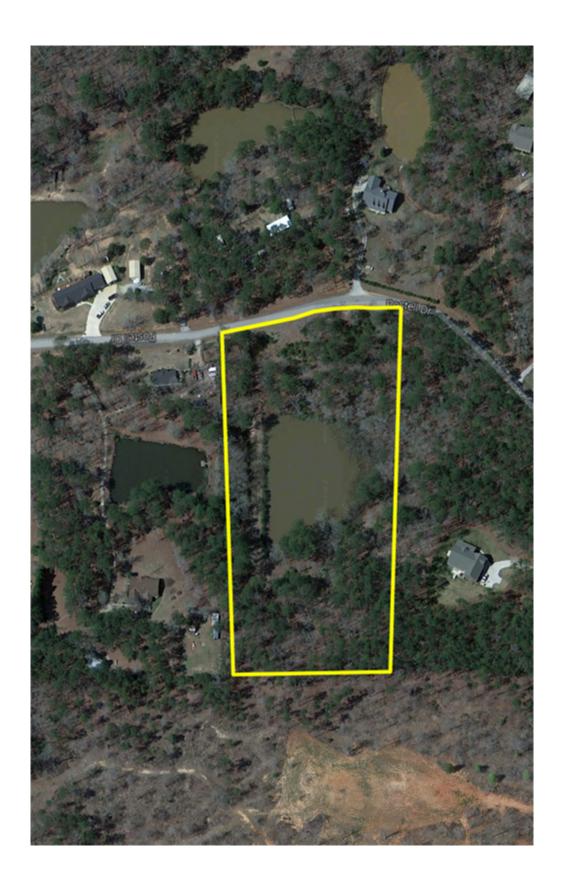

## 6.38 Acre Homesite with Pond Columbia County, Georgia

- \* 6.38 Wooded Acres
- \* Large Hardwoods
- \* Rolling Terrain
- \* 1 Acre Pond
- \* Off Dozier Rd.
- \* Convenient to Evans
- \* Perfect Country Home Site
- \* Priced at \$80,000

**Description:** This 6.38 acre tract is a gorgeous piece of property located in a very convenient area of Columbia County near Appling. This tract is dominated by a sizable pond situated in the front of the tract. It's ideal for fishing, recreation and the indigenous wildlife. There is a large hilltop on the rear of the property, which would make an excellent home site. One could build a home and have a commanding view over your own pond and the entirety of your land. The tract itself is loaded in large timber. It is a good hardwood and pine mix and there are numerous huge hardwoods throughout the entire property making for a beautiful appearance. The property has paved road frontage and power running back to the rear of the tract. This parcel would be perfect for someone looking for a home place close in with a pond. This tract is a rare combination of many things buyers clamor for and will be a steal for someone!

**Directions from Augusta, GA:** From Augusta Take Columbia Road to Appling, turn right onto Appling-Harlem Road and go about 1.5 miles through Appling to the flashing caution light. Turn left onto White Oak Road. Go about 1 mile and turn right onto Dozier Road. Go about 3 miles and turn left onto Postell Drive. Travel about 1/2 mile and the property will be on your left.