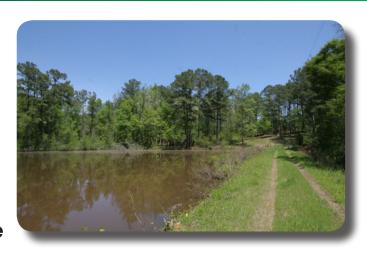

## 6.38 Acre Homesite with Pond Columbia County, Georgia

- \* 6.38 Wooded Acres
- \* Large Hardwoods
- \* Rolling Terrain
- \* 1 Acre Pond
- \* Off Dozier Rd.
- \* Convenient to Evans
- \* Perfect Country Home Site
- \* Priced at \$80,000

**Description:** This 6.38 acre tract is a gorgeous piece of property located in a very convenient area of Columbia County near Appling. This tract is dominated by a sizable pond situated in the front of the tract. It's ideal for fishing, recreation and the indigenous wildlife. There is a large hilltop on the rear of the property, which would make an excellent home site. One could build a home and have a commanding view over your own pond and the entirety of your land. The tract itself is loaded in large timber. It is a good hardwood and pine mix and there are numerous huge hardwoods throughout the entire property making for a beautiful appearance. The property has paved road frontage and power running back to the rear of the tract. This parcel would be perfect for someone looking for a home place close in with a pond. This tract is a rare combination of many things buyers clamor for and will be a steal for someone!