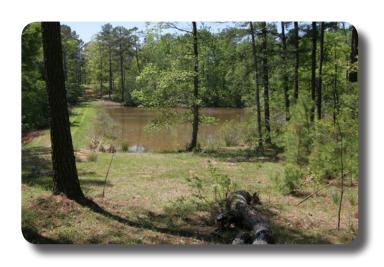

## 6.38 Acre Homesite with Pond Columbia County, Georgia

- \* 6.38 Wooded Acres
- \* Large Hardwoods
- \* Rolling Terrain
- \* 1 Acre Pond
- \* Off Dozier Rd.
- \* Convenient to Evans
- \* Perfect Country Home Site
- \* Priced at \$80,000

**Description:** This 6.38 acre tract is a gorgeous piece of property located in a very convenient area of Columbia County near Appling. This tract is dominated by a sizable pond situated in the front of the tract. It's ideal for fishing, recreation and the indigenous wildlife. There is a large hilltop on the rear of the property, which would make an excellent home site. One could build a home and have a commanding view over your own pond and the entirety of your land. The tract itself is loaded in large timber. It is a good hardwood and pine mix and there are numerous huge hardwoods throughout the entire property making for a beautiful appearance. The property has paved road frontage and power running back to the rear of the tract. This parcel would be perfect for someone looking for a home place close in with a pond. This tract is a rare combination of many things buyers clamor for and will be a steal for someone!