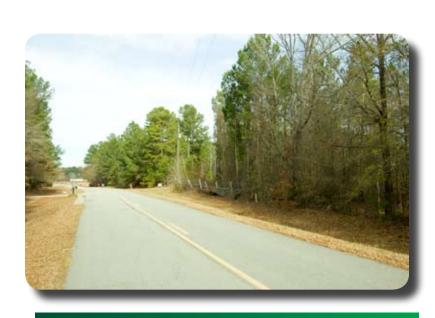

## 9.95 Wooded Acres Lincoln County, GA

- \* Paved Road
- \* Hilltop Homesite
- \* Large Timber
- \* Near Lincolnton
- \* Large year around creek
- \* Great Price at \$39,000.00

Long Paved frontage on Crook Road