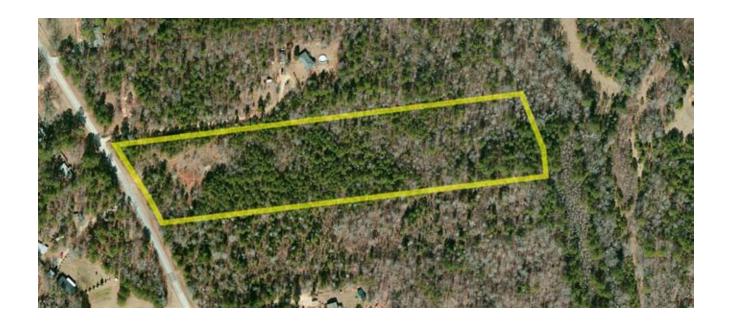

alty Corp. 513 Broad Street Augusta, Georgia 30901

Tel: (706)-722-4308 Fax: (706)-722-4374

http://www.GeorgiaLandSales.com e-mail: tice@brashearrealty.com

Information contained herein has been collected from reliable resources however it is not guaranteed. Information should be verified from independent resources.

©Copyright Brashear Realty Corporation 2013

Directions: From Augusta take Washington Road north through Pollard's Corner, through Leah across Little River Bridge on Highway 47. Follow Highway 47 into Lincolnton until you reach the dead end. Turn left onto Highway 378/47 towards Washington Georgia. Travel 3.8 miles to the intersection with Crook Road. Turn left onto Crook Road. Follow Crook Road approximately one mile to the property on the left.



## **Aerial Photograph**