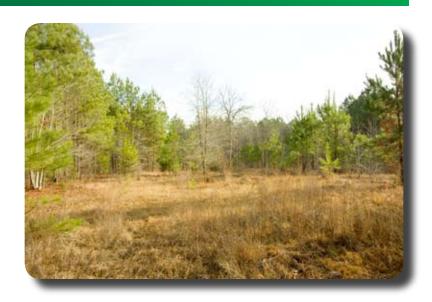

## 9.95 Wooded Acres Lincoln County, GA

- \* Paved Road
- \* Hilltop Homesite
- \* Large Timber
- \* Near Lincolnton
- \* Large year around creek
- \* Great Price at \$39,000.00

Long Paved frontage on Crook Road