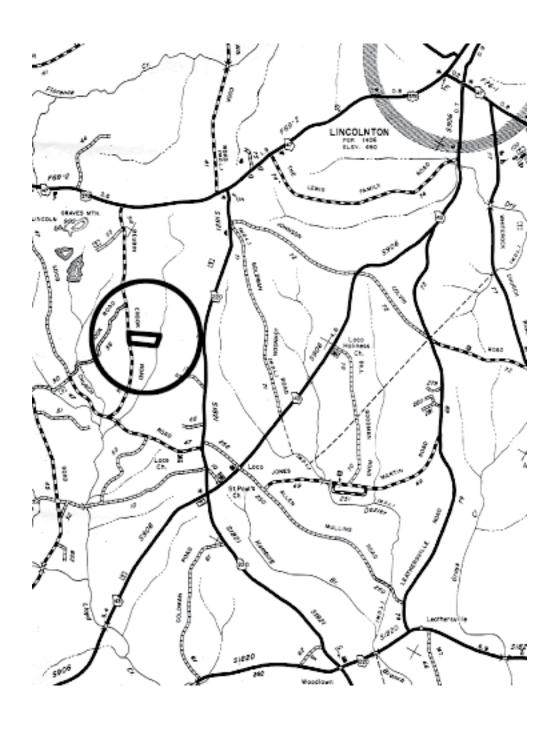

©Copyright Brashear Realty Corporation 2013

Directions: From Augusta take Washington Road north through Pollard's Corner, through Leah across Little River Bridge on Highway 47. Follow Highway 47 into Lincolnton until you reach the dead end. Turn left onto Highway 378/47 towards Washington Georgia. Travel 3.8 miles to the intersection with Crook Road. Turn left onto Crook Road. Follow Crook Road approximately one mile to the property on the left.