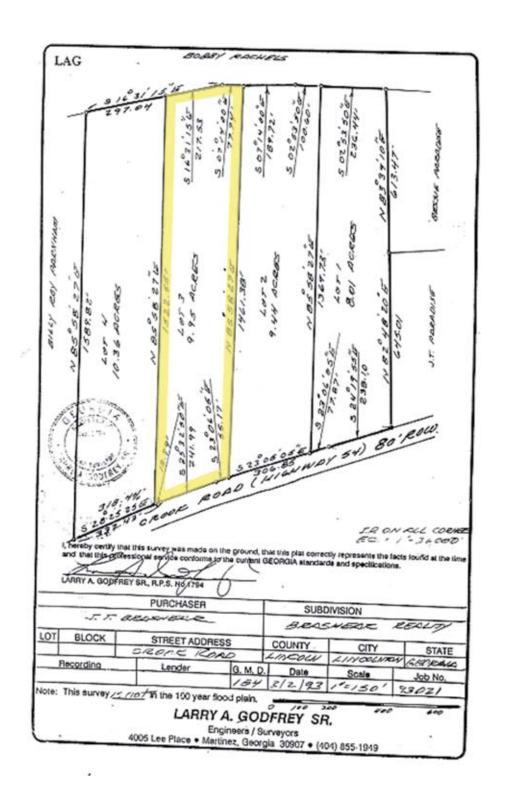

## 9.95 Wooded Acres Lincoln County, GA

- \* Paved Road
- \* Hilltop Homesite
- \* Large Timber
- \* Near Lincolnton
- \* Large year around creek
- \* Great Price at \$39,000.00

Long Paved frontage on Crook Road

©Copyright Brashear Realty Corporation 2013

Directions: From Augusta take Washington Road north through Pollard's Corner, through Leah across Little River Bridge on Highway 47. Follow Highway 47 into Lincolnton until you reach the dead end. Turn left onto Highway 378/47 towards Washington Georgia. Travel 3.8 miles to the intersection with Crook Road. Turn left onto Crook Road. Follow Crook Road approximately one mile to the property on the left.