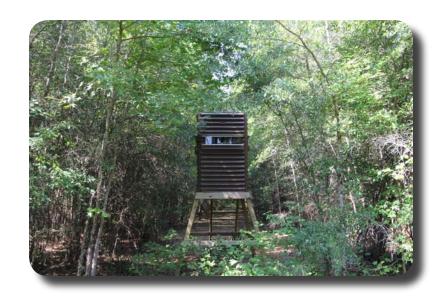

©Copyright Brashear Realty Corporation 2013

Open Areas with Deer Feeders

Deer Stands throughout the property are included

Small open areas for Hunting

4 to 5 acres of Cypress Swamp

Deer stands Included

Creek flows year round