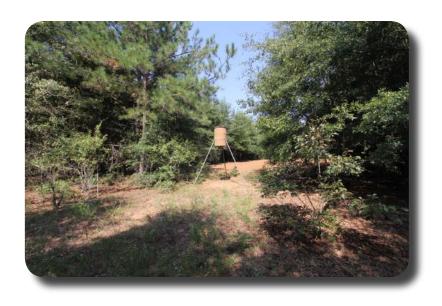

©Copyright Brashear Realty Corporation 2013

Open Areas with Deer Feeders

Deer Stands throughout the property are included

Small open areas for Hunting

4 to 5 acres of Cypress Swamp

Deer stands Included

Creek flows year round