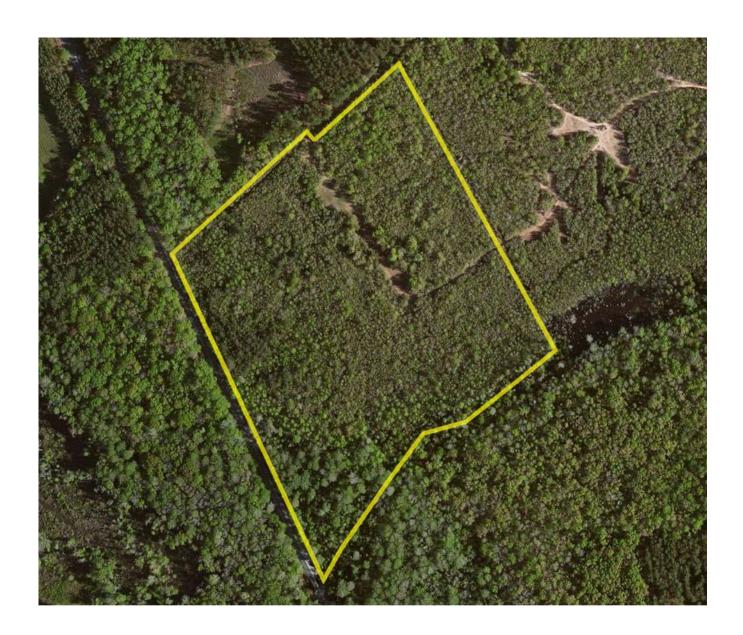

urces.

©Copyright Brashear Realty Corporation 2013



Open Areas with Deer Feeders

Deer Stands throughout the property are included





Small open areas for Hunting



4 to 5 acres of Cypress Swamp

Deer stands Included





Creek flows year round

Directions: From Augusta take Highway 1 South into Jefferson County. Follow Highway 1 through Wrens and into downtown Louisville (Do Not take the Bypass). Continue straight as highway 1 turns into Highway 24. Follow Highway 24 for 5.7 miles. Turn left onto Donald Cobb Road. Follow Donald Cobb Road for 2.3 miles until it Deadends into Friendship Church Road. Turn left onto Friendship Church Road for 0.9 miles. Turn right onto Purvis Grove Church Road. Follow Purvis Grove Chruch Road until it dead ends at the property.



## Aerial Photograph