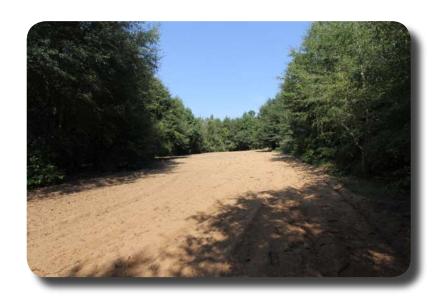

©Copyright Brashear Realty Corporation 2013

Open Areas with Deer Feeders

Deer Stands throughout the property are included

Small open areas for Hunting

4 to 5 acres of Cypress Swamp

Deer stands Included

Creek flows year round