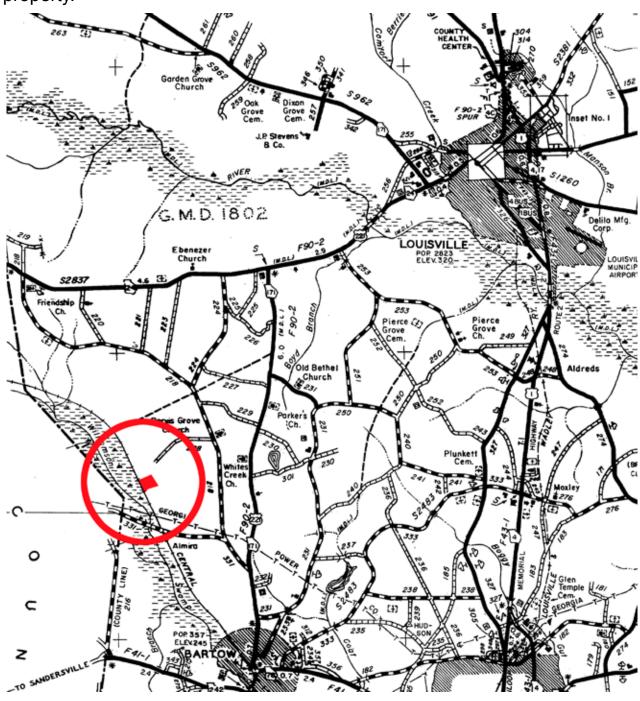

Directions: From Augusta take Highway 1 South into Jefferson County. Follow Highway 1 through Wrens and into downtown Louisville (Do Not take the Bypass). Continue straight as highway 1 turns into Highway 24. Follow Highway 24 for 5.7 miles. Turn left onto Donald Cobb Road. Follow Donald Cobb Road for 2.3 miles until it Deadends into Friendship Church Road. Turn left onto Friendship Church Road for 0.9 miles. Turn right onto Purvis Grove Church Road. Follow Purvis Grove Chruch Road until it dead ends at the property.