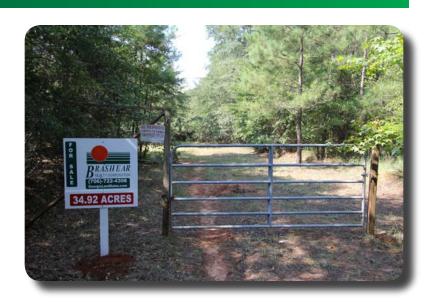

## 34.92 Acres Perfect Hunting Tract Jefferson County, GA

- \* Food Plots
- \* Some Wetlands
- \* Upland Hardwoods
- \* Deer stands included
- \* Owner Financing!
- \* White's Creek
- \* Great Price at \$64,602.00