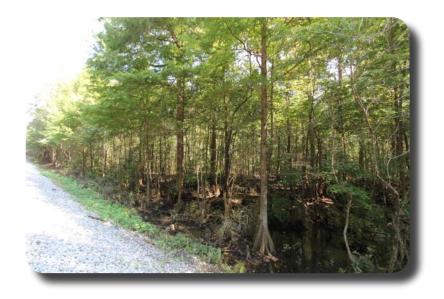

©Copyright Brashear Realty Corporation 2013

Open Areas with Deer Feeders

Deer Stands throughout the property are included

Small open areas for Hunting

4 to 5 acres of Cypress Swamp

Deer stands Included

Creek flows year round