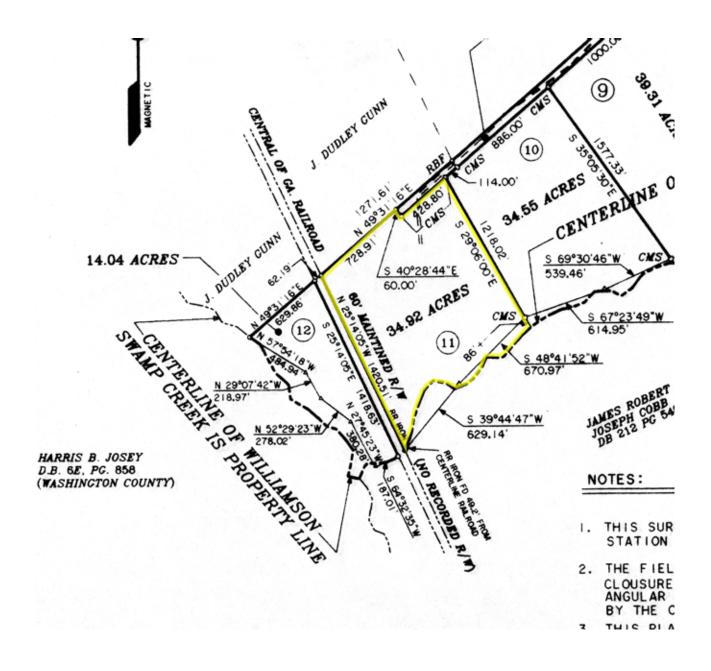

## 34.92 Acres Perfect Hunting Tract Jefferson County, GA

- \* Food Plots
- \* Some Wetlands
- \* Upland Hardwoods
- \* Deer stands included
- \* Owner Financing!
- \* White's Creek
- \* Great Price at \$64,602.00