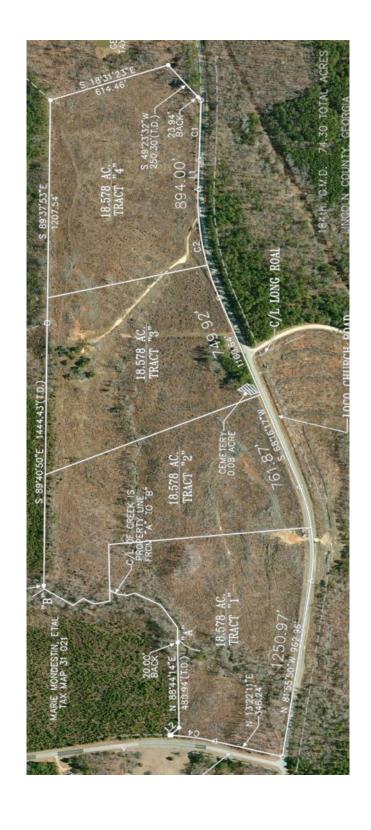

## 4 Wooded Tracts 18.578 Acres Each Lincoln County, GA

**Description:** These tracts all have long frontage on a paved county road. All of the tracts are wooded and feature excellent home sites. Your choice of tracts is available for \$74,312.00 for cash or owner financing is available at 9 % interest with \$7,432.00 down and the balance of \$66,880.00 payable over a period of 180 months with 180 equal monthly payments of \$678.34. There is no qualifying and no prepayment penalty.