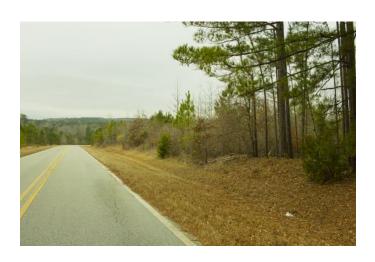

## 4 Wooded Tracts 18.578 Acres Each Lincoln County, GA

**Description:** These tracts all have long frontage on a paved county road. All of the tracts are wooded and feature excellent home sites. Your choice of tracts is available for \$74,312.00 for cash or owner financing is available at 9 % interest with \$7,432.00 down and the balance of \$66,880.00 payable over a period of 180 months with 180 equal monthly payments of \$678.34. There is no qualifying and no prepayment penalty.

BRASHEAR REALTY CORPORATION

- Long Paved Road
- Public water nearby
- Wooded
- Pond sites
- Creek
- Owner Financed

GeorgiaLandSales.com
Brashear Realty Corp.
513 Broad Street
Augusta, Georgia 30901

tel: 706-722-4308