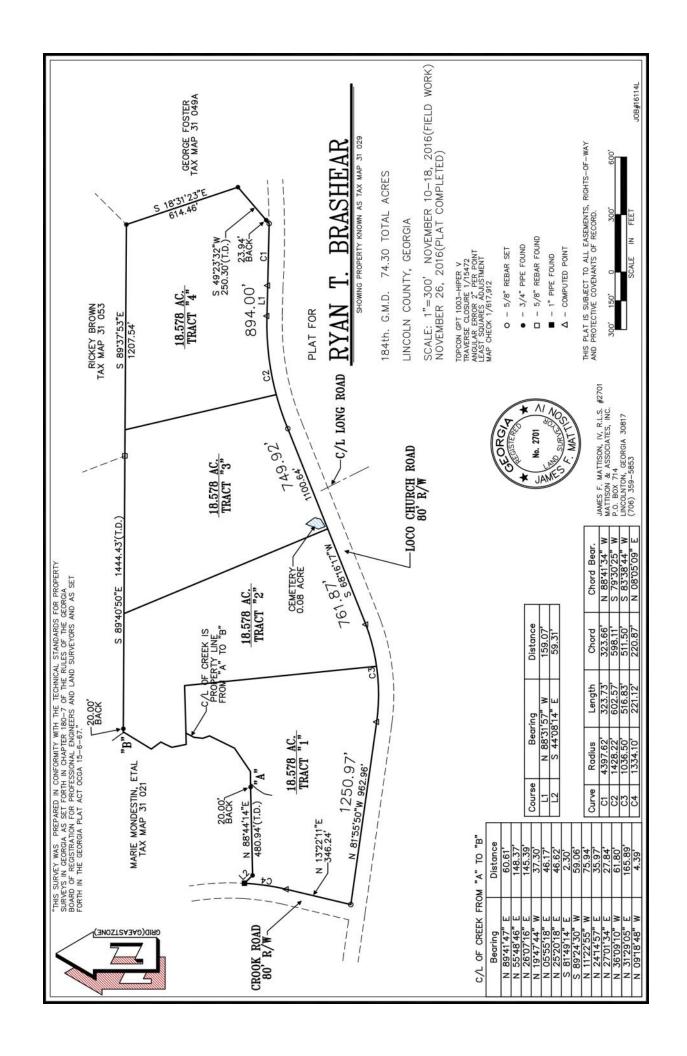

## 4 Wooded Tracts 18.578 Acres Each Lincoln County, GA

**Description:** These tracts all have long frontage on a paved county road. All of the tracts are wooded and feature excellent home sites. Your choice of tracts is available for \$74,312.00 for cash or owner financing is available at 9 % interest with \$7,432.00 down and the balance of \$66,880.00 payable over a period of 180 months with 180 equal monthly payments of \$678.34. There is no qualifying and no prepayment penalty.

BRASHEAR REALTY CORPORATION

- Long Paved Road
- Public water nearby
- Wooded
- Pond sites
- Creek
- Owner Financed

GeorgiaLandSales.com
Brashear Realty Corp.
513 Broad Street
Augusta, Georgia 30901

tel: 706-722-4308