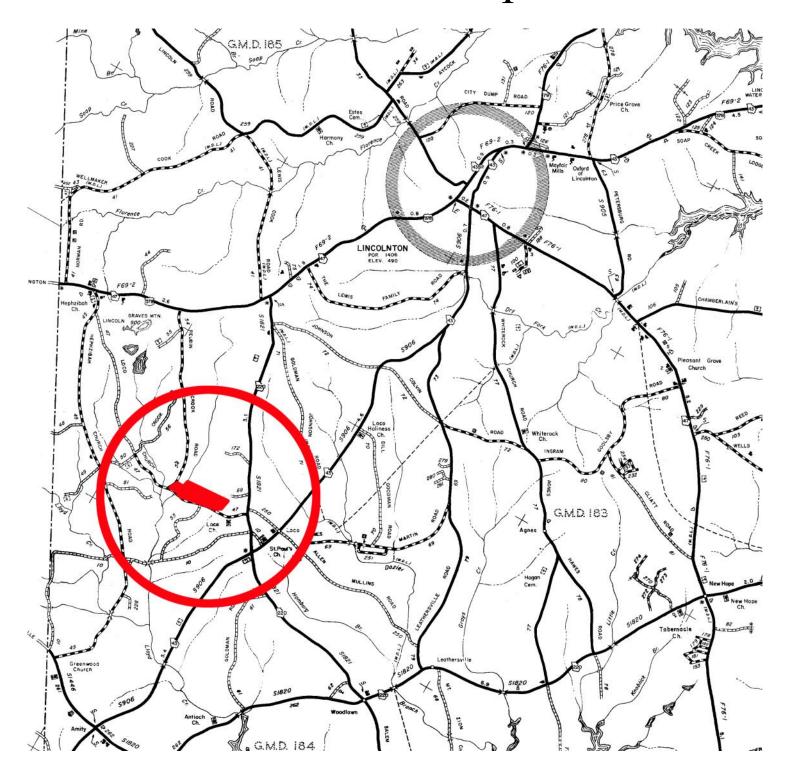

## Location Map:

Directions: From Augusta follow Washington Road North to Little River Bridge. Continue on Washington Road (Augusta Highway) for 5.2 miles to the intersection with Highway 220. Turn left onto Highway 220 for 8.0 miles to Woodlawn. Turn right to continue on Highway 220 for 5.8 miles to the intersection with Loco Church Road. Turn left onto Loco Church Road for 1.2 miles to the property on the right.