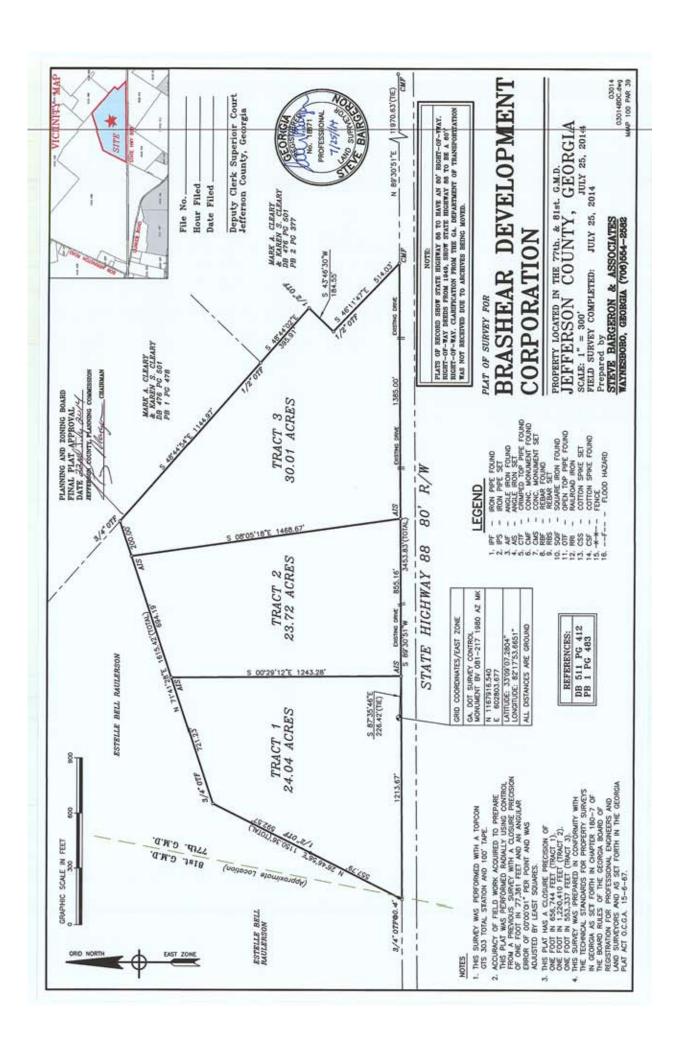

# Matthews Tracts 23.72 to 30.01 Acres

## Jefferson County, Georgia

**Description:** These three tracts are great hunting tracts or ideal home sites. Tract 1 has long road frontage. Tract 2 has a driveway and power already installed. Tract 3 has a larger creek and good pond site. All tracts are wooded.

These tracts are all fairly level with long paved frontage on Highway 88 just east of Wrens, GA. There is ample evidence of deer and turkey on these tracts and would be great for a place where you can hunt and live.

#### **Mathews Tracts**

| <u>Tract</u> | <u>Acreage</u> | Per Acre | <u>Price</u> | <u>Down</u> | <u>Loan</u> | <u>Payment</u> |
|--------------|----------------|----------|--------------|-------------|-------------|----------------|
|              |                |          |              |             |             |                |
| Tract 1      | 24.01          | 2200     | \$52,822.00  | \$5,283.00  | \$47,539.00 | \$482.17       |
| Tract 2      | 23.72          | 2600     | \$61,672.00  | \$6,168.00  | \$55,504.00 | \$562.96       |
| Tract 3      | 30.01          | 2400     | \$72,024.00  | \$7,203.00  | \$64,821.00 | \$657.46       |