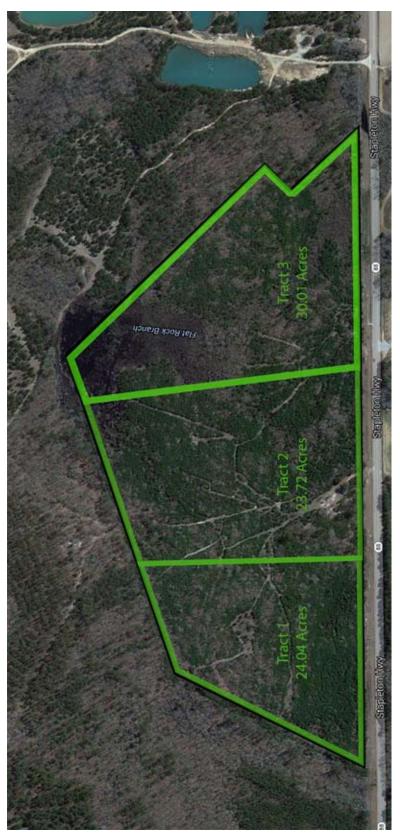

# Matthews Tracts 23.72 to 30.01 Acres

## Jefferson County, Georgia

**Description:** These three tracts are great hunting tracts or ideal home sites. Tract 1 has long road frontage. Tract 2 has a driveway and power already installed. Tract 3 has a larger creek and good pond site. All tracts are wooded.

# Aerial

©Copyright Brashear Realty Corporation 2014