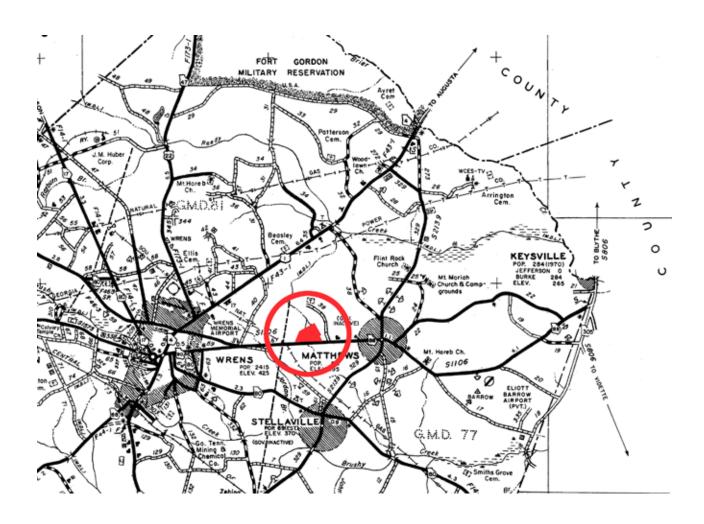

### Location of Matthews Tracts

DIRECTIONS: From Augusta at I-520 and Deans Bridge Road (US Highway 1) follow US Highway 1 South towards Wrens for a distance of 19.3 miles. Turn left onto Campground Road at Woodlawn Baptist Church. Follow Campground Road for a distance of 4.2 miles to the intersection with Highway 88 in Matthews. Turn right onto Highway 88 (Stapleton Highway) for a distance of 0.5 miles. The property will be on the right and marked with Brashear Realty Signs.