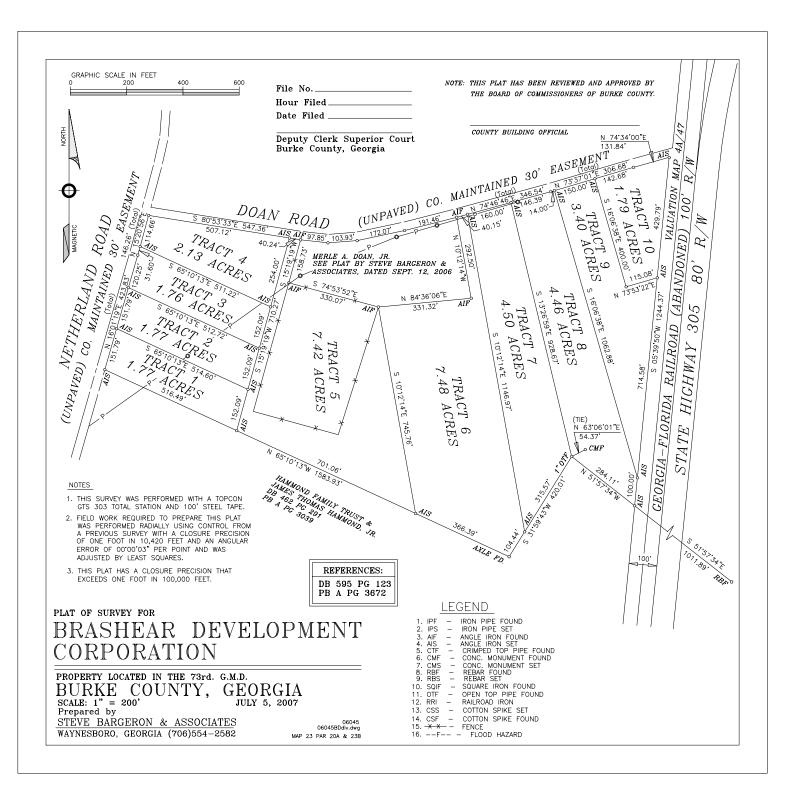

## Midway Farms 10 Tracts - 1.77 to 7.48 Acres Burke County, Georgia

**Description:** These tracts are ideal home sites. Some of the tracts are open and ready for development. Other tracts are nicely wooded with stately pines. Tract 5 has a nice fenced pasture.

## **Midway Farms**

| Payment | \$81.24<br>\$81.24<br>\$81.24<br>\$209.97<br>\$211.67<br>\$126.21<br>\$96.21<br>\$81.24                           |
|---------|-------------------------------------------------------------------------------------------------------------------|
| Loan    | \$8,010.00<br>\$8,010.00<br>\$8,010.00<br>\$20,701.80<br>\$20,869.20<br>\$12,443.40<br>\$9,486.00<br>\$8,010.00   |
| Down    | \$890.00<br>\$890.00<br>\$890.00<br>\$2,300.20<br>\$2,318.80<br>\$1,395.00<br>\$1,382.60<br>\$1,054.00            |
| Price   | \$8,900.00<br>\$8,900.00<br>\$8,900.00<br>\$23,002.00<br>\$23,188.00<br>\$13,950.00<br>\$13,826.00<br>\$10,540.00 |
| Acreage | 1.77<br>1.77<br>1.77<br>2.13<br>7.42<br>7.48<br>4.5<br>4.46<br>3.4                                                |
| Tract   | Tract 1 Tract 2 Tract 3 Tract 4 Tract 5 Tract 6 Tract 6 Tract 6 Tract 7 Tract 9                                   |