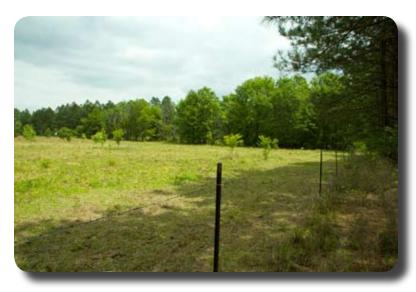

## Midway Farms 10 Tracts - 1.77 to 7.48 Acres Burke County, Georgia

**Description:** These tracts are ideal home sites. Some of the tracts are open and ready for development. Other tracts are nicely wooded with stately pines. Tract 5 has a nice fenced pasture.