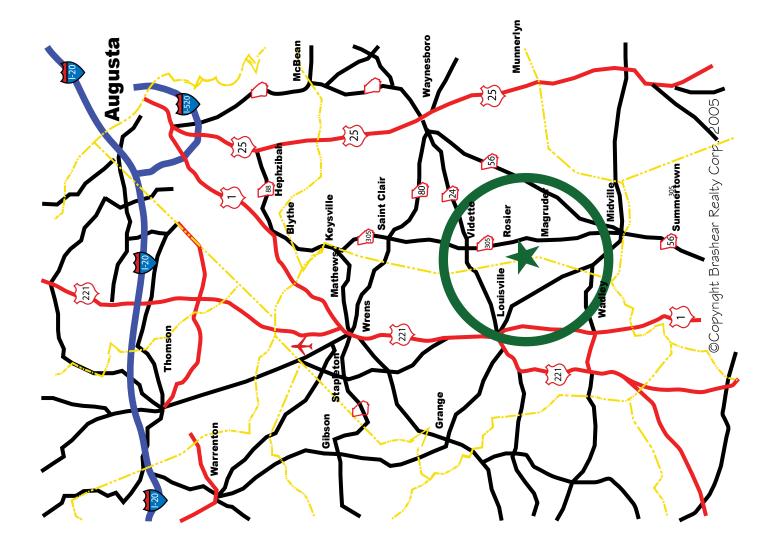

**Location:** From Augusta take US Highway 25 to the intersection with Highway 88 near Hephzibah. Turn right onto Highway 88 and travel through Hephzibah. When the road narrows to 2 lanes, take the first left onto the Keysville Road. Follow the Keysville Road for 0.25 miles to Farmer's Bridge Road and take a left onto Farmer's Bridge Road. Follow Farmers Road for a distance of 10 miles until it dead ends into Highway 305. Turn left onto Highway 305 through Gough and through Vidette for a distance 6miles past Vidette to Doan Road onyour right. Turn right onto Doan Road and the property is immediately on your left.

## Location Map for

Midway Farms Burke County Georgia