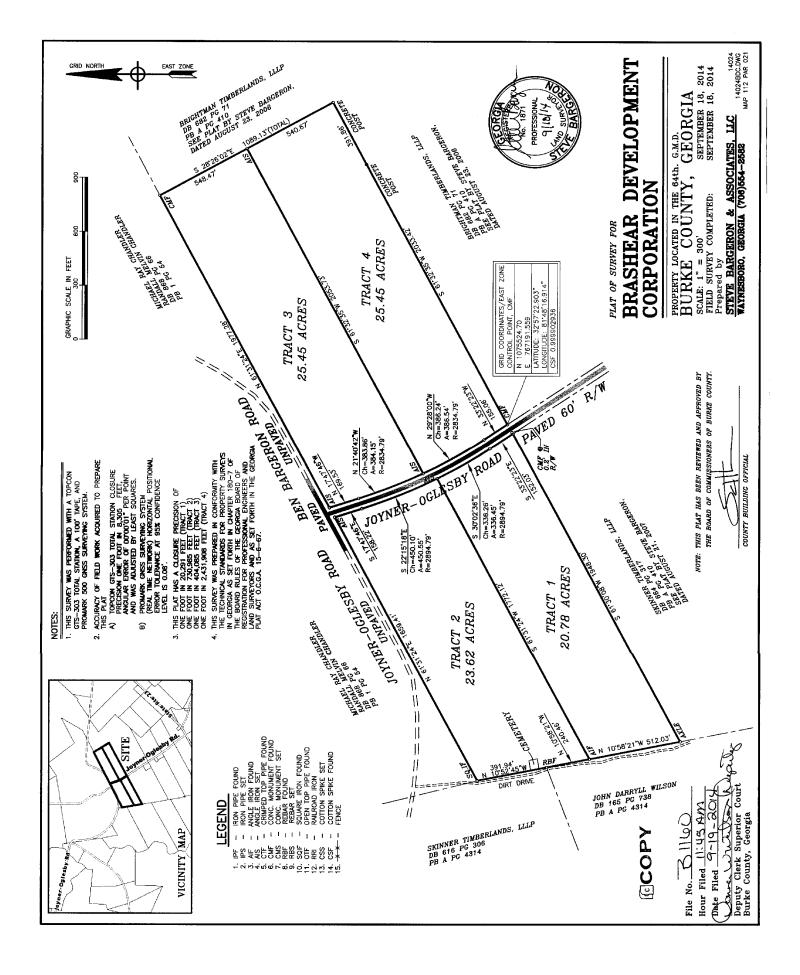

# Four Sardis Tracts 20.78 to 25.45 Acres

## Burke County, Georgia

**Description:** These four tracts are ideal hunting tracts. Tracts one, two, and three all have signifigant open land. All of the tracts have some cutowver wooded land. There is water on each of the properties. Each of the tracts has paved road frontage. These tracts are all fairly level. Tracts 3 and 4 have a large creek that runs through the property.