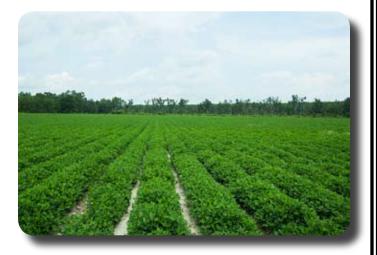

## Burke County, Georgia

**Description:** These four tracts are ideal hunting tracts. Tracts one, two, and three all have signifigant open land. All of the tracts have some cutowver wooded land. There is water on each of the properties. Each of the tracts has paved road frontage. These tracts are all fairly level. Tracts 3 and 4 have a large creek that runs through the property.