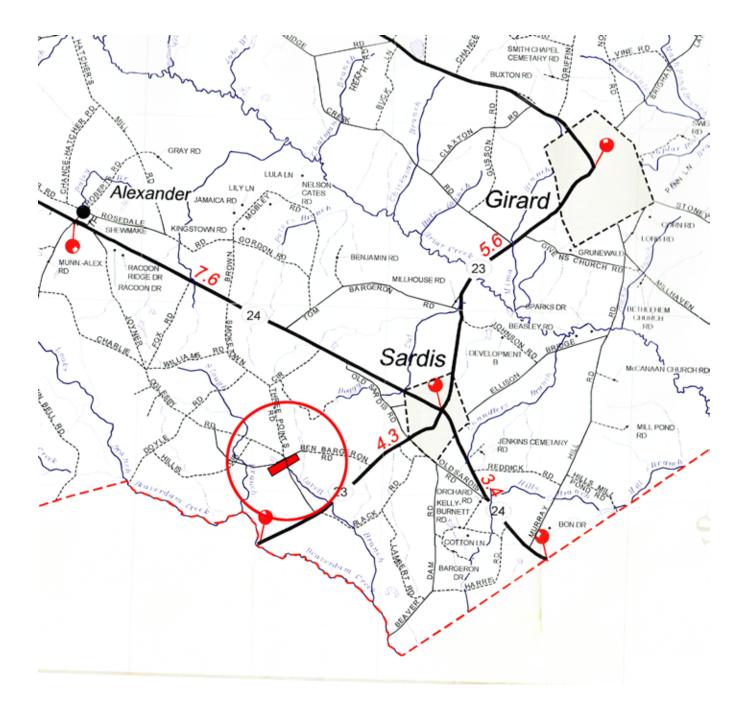

### Location of Sardis Tracts

DIRECTIONS: From Augusta follow Highway 25 to Waynesboro. Continue on Highway 25 through Waynesboro. Turn left onto Highway 24 for a distance of 15.5 miles to downtown Sardis. At the redlight turn right onto Highway 23. Follow Highway 23 for a distance of 3.1 miles to the intersection with Joyner Oglesby Road. Turn right onto Joyner Oglesby Road for a distance of 1.0 miles to the property.