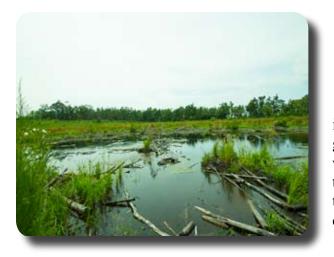

## Burke County, Georgia

**Description:** These four tracts are ideal hunting tracts. Tracts one, two, and three all have signifigant open land. All of the tracts have some cutowver wooded land. There is water on each of the properties. Each of the tracts has paved road frontage. These tracts are all fairly level. Tracts 3 and 4 have a large creek that runs through the property.