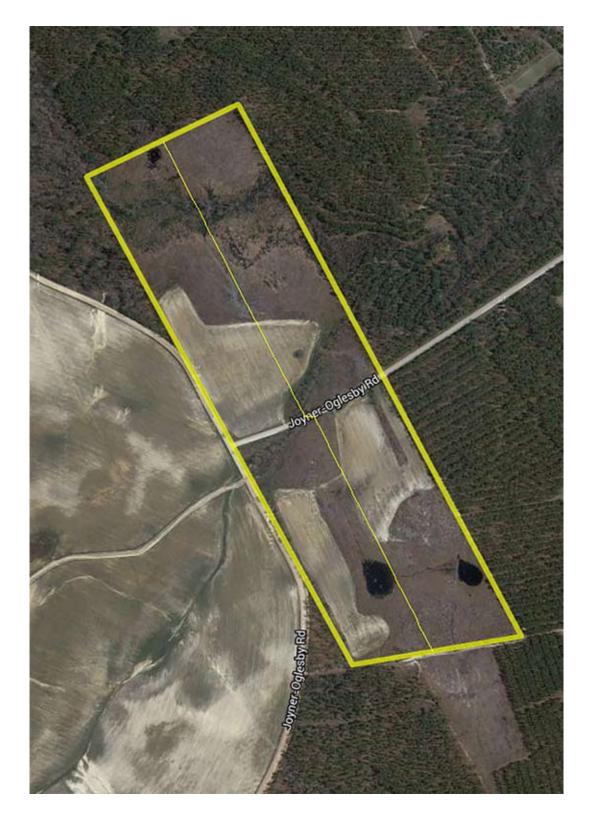

# Four Sardis Tracts 20.78 to 25.45 Acres

## Burke County, Georgia

**Description:** These four tracts are ideal hunting tracts. Tracts one, two, and three all have signifigant open land. All of the tracts have some cutowver wooded land. There is water on each of the properties. Each of the tracts has paved road frontage. These tracts are all fairly level. Tracts 3 and 4 have a large creek that runs through the property.

### Location of Sardis Tracts

DIRECTIONS: From Augusta follow Highway 25 to Waynesboro. Continue on Highway 25 through Waynesboro. Turn left onto Highway 24 for a distance of 15.5 miles to downtown Sardis. At the redlight turn right onto Highway 23. Follow Highway 23 for a distance of 3.1 miles to the intersection with Joyner Oglesby Road. Turn right onto Joyner Oglesby Road for a distance of 1.0 miles to the property.

# Aerial

©Copyright Brashear Realty Corporation 2014