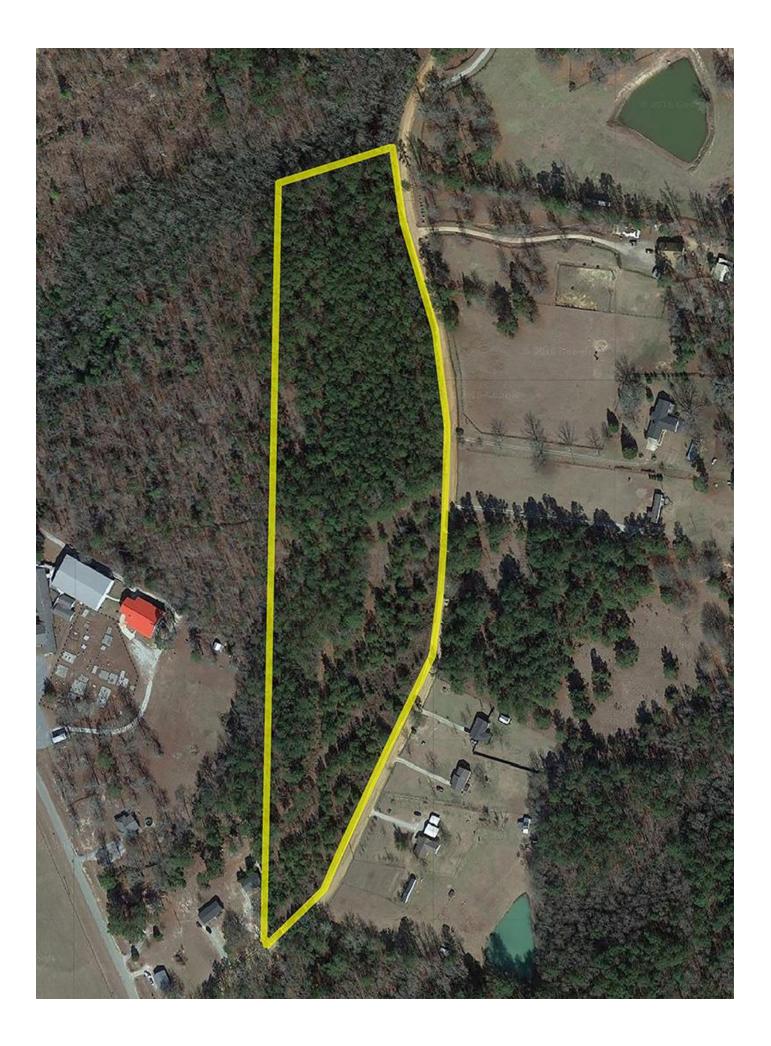

## 15.0 Acres \$64,500.00 Near Thomson McDuffie County, GA

**Description:** This nicely wooded tract is perfect for an estate sized home place, or could be divided for multiple home sites. The property is essentially level with long county road frontage.

©Copyright 2016 Brashear Realty Corp.

**Directions:** From the intersection of Columbia Road and Lewiston Road take Columbia Road west for a distance of 6.8 miles to Highway 221. Turn left onto Highway 221 for 3.6 miles to Highway 223. Turn right onto Highway 223 for a distance of 6.5 miles to Marshall Road. Turn right onto Marshall Road for a distance of 0.5 miles to Greenbrier Road. Turn right onto Greenbrier Road and the property will be on your left after about 500 feet.