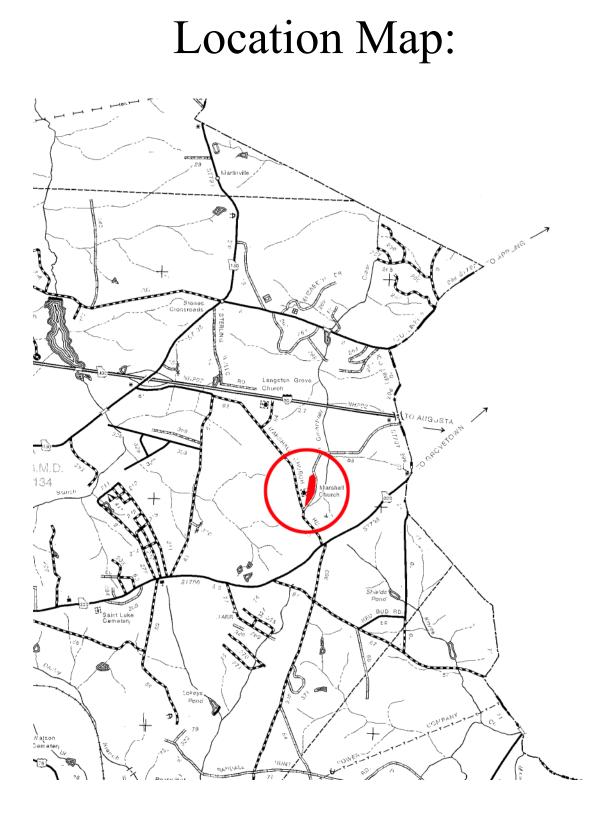

©Copyright 2016 Brashear Realty Corp.

**Directions:** From the intersection of Columbia Road and Lewiston Road take Columbia Road west for a distance of 6.8 miles to Highway 221. Turn left onto Highway 221 for 3.6 miles to Highway 223. Turn right onto Highway 223 for a distance of 6.5 miles to Marshall Road. Turn right onto Marshall Road for a distance of 0.5 miles to Greenbrier Road. Turn right onto Greenbrier Road and the property will be on your left after about 500 feet.