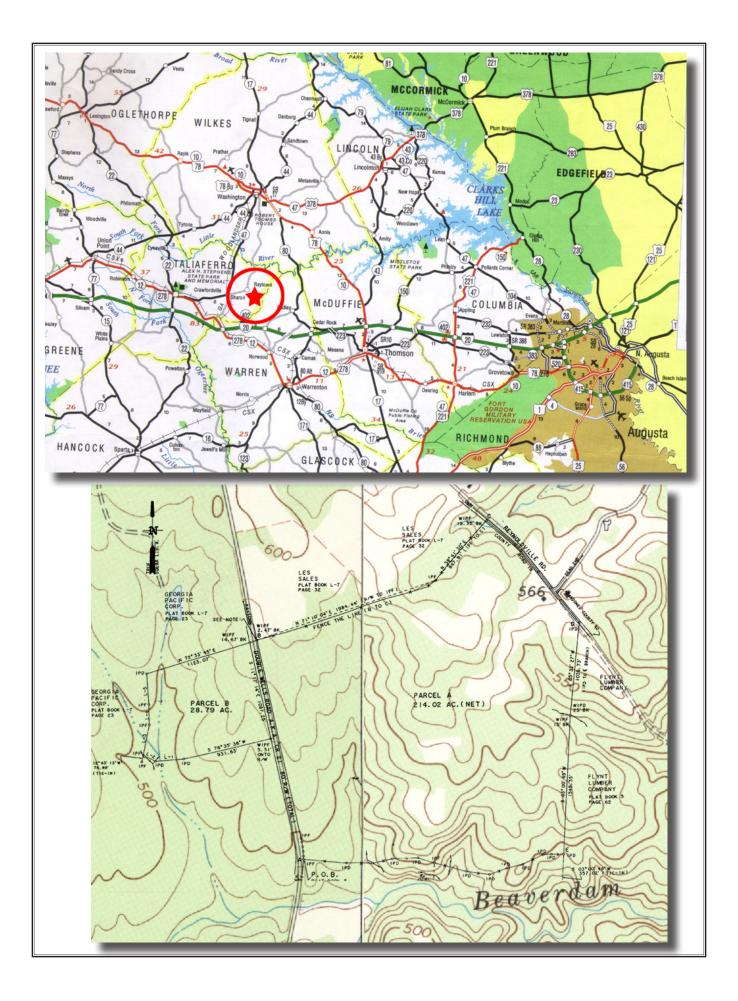

## 242.81 Acres Taliaferro County, Georgia

Description: This tract is a 242 acre tract situated very conveniently near I-20 making it convenient to Atlanta and Augusta and everywhere in between. It is wooded in a nice mix of hardwoods and pine with some good sized timber. It would serve as an excellent hunting tract for deer, turkey or even

Price: \$388,253 cash.

Location: From Augusta take I-20 West towards Atlanta, GA. Exit at the Crawfordville exit, Exit 154. Turn left onto Hwy 278 1.5 miles to Barnett Road at the Taliaferro County line. Turn right and go 3.5 miles into Sharon, GA. Turn right onto Raytown Rd. and go 2.5 miles. Turn right onto Double Wells Road and go 3/4 of a mile to the signs.