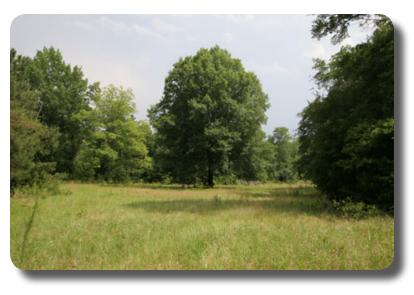

## 242.81 Acres Taliaferro County, Georgia

Description: This tract is a 242 acre tract situated very conveniently near I-20 making it convenient to Atlanta and Augusta and everywhere in between. It is wooded in a nice mix of hardwoods and pine with some good sized timber. It would serve as an excellent hunting tract for deer, turkey or even

dove. It is located in a rural area, making it a great place to get away from town for a relaxing weekend in the country. The tract has a lovely spring that has a great pond site. With long road frontage it also has investment potential.