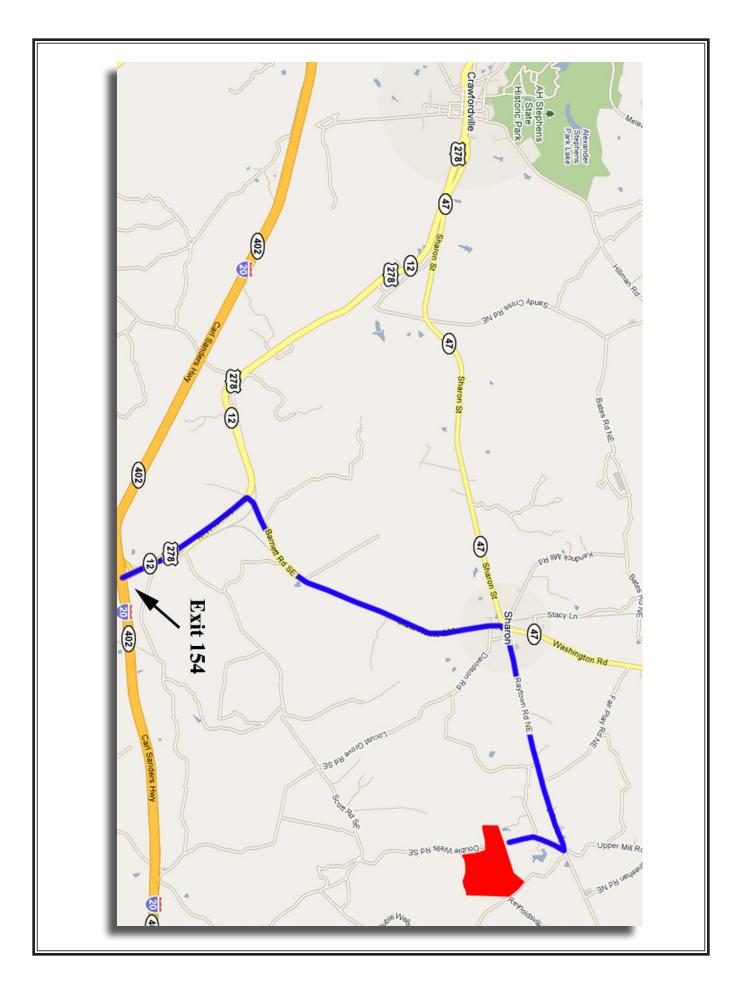

Price: \$388,253 cash.

Location: From Augusta take I-20 West towards Atlanta, GA. Exit at the Crawfordville exit, Exit 154. Turn left onto Hwy 278 1.5 miles to Barnett Road at the Taliaferro County line. Turn right and go 3.5 miles into Sharon, GA. Turn right onto Raytown Rd. and go 2.5 miles. Turn right onto Double Wells Road and go 3/4 of a mile to the signs.