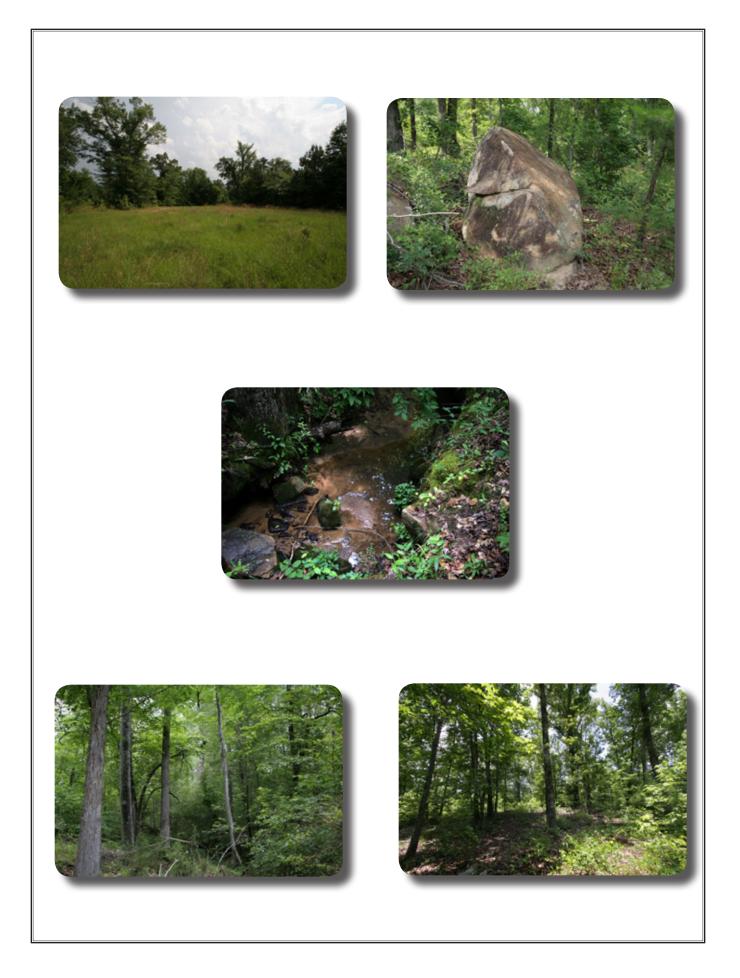

## 242.81 Acres Taliaferro County, Georgia

Description: This tract is a 242 acre tract situated very conveniently near I-20 making it convenient to Atlanta and Augusta and everywhere in between. It is wooded in a nice mix of hardwoods and pine with some good sized timber. It would serve as an excellent hunting tract for deer, turkey or even

dove. It is located in a rural area, making it a great place to get away from town for a relaxing weekend in the country. The tract has a lovely spring that has a great pond site. With long road frontage it also has investment potential.