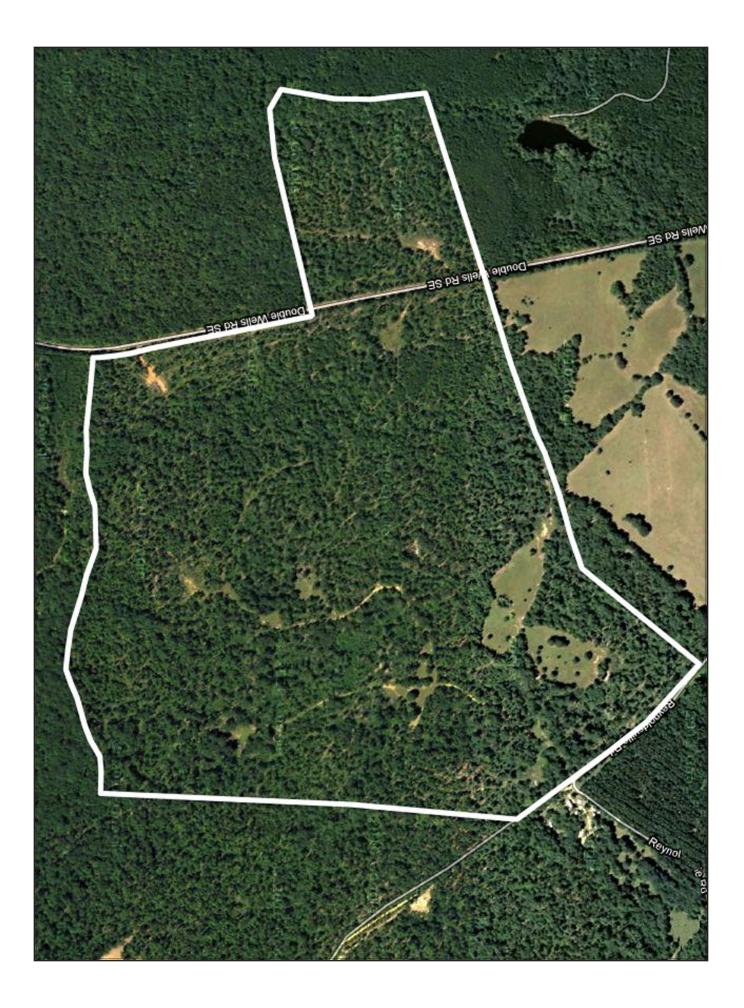

## 242.81 Acres Taliaferro County, Georgia

Description: This tract is a 242 acre tract situated very conveniently near I-20 making it convenient to Atlanta and Augusta and everywhere in between. It is wooded in a nice mix of hardwoods and pine with some good sized timber. It would serve as an excellent hunting tract for deer, turkey or even

dove. It is located in a rural area, making it a great place to get away from town for a relaxing weekend in the country. The tract has a lovely spring that has a great pond site. With long road frontage it also has investment potential.