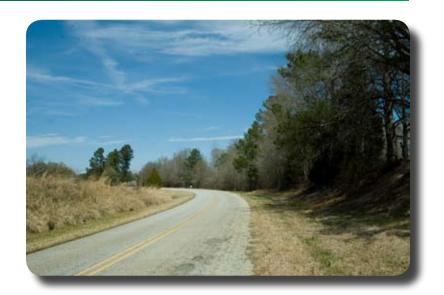

## 21.05 Acres Pasture Land and Wooded Lincoln County, GA

- \* Pasture land
- \* Wooded land
- \* Long Paved road frontage
- \* Electric and phone
- \* Just South of Lincolnton
- \* Close to Augusta
- \* \$94,725.00

Directions: From Augusta follow Washington Road towards Lincolnton. At Pollard's Corner continue on Washington Road (Highway 47) for a distance of 18 miles into Lincolnton. When you get into the city of Lincolnton, look for Whiterock Road on your left. Turn left onto Whiterock Road for approximately one mile. The property will be on your left