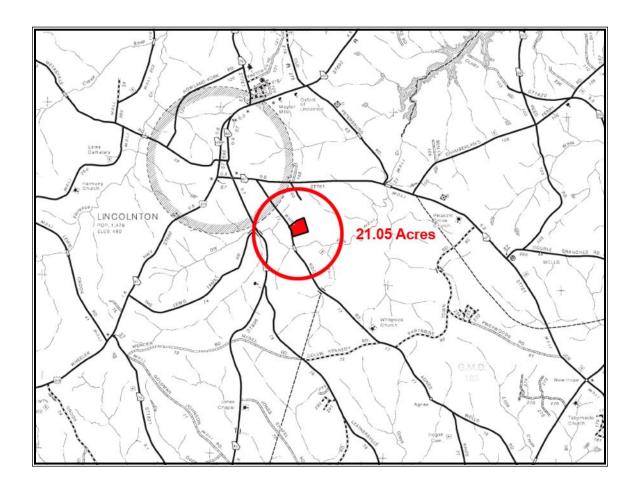

## 21.05 Acres Pasture Land and Wooded Lincoln County, GA

- \* Pasture land
- \* Wooded land
- \* Long Paved road frontage
- \* Electric and phone
- \* Just South of Lincolnton
- \* Close to Augusta
- \* \$94,725.00

Directions: From Augusta follow Washington Road towards Lincolnton. At Pollard's Corner continue on Washington Road (Highway 47) for a distance of 18 miles into Lincolnton. When you get into the city of Lincolnton, look for Whiterock Road on your left. Turn left onto Whiterock Road for approximately one mile. The property will be on your left