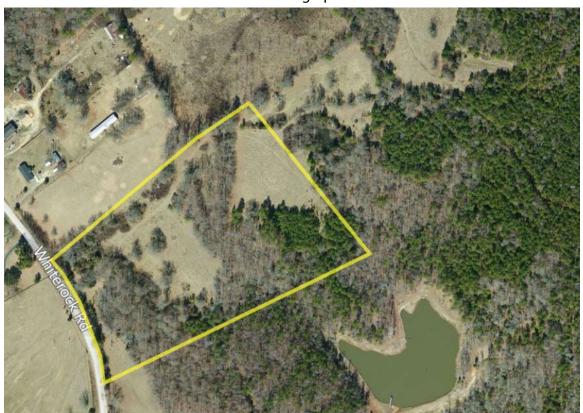

ealty Corporation 2013



Pasture Land

Gate Leading into the Property





Pasture Land

Description: This property is ideally located in Lincoln County within a mile of the city of Lincolnton, Georgia. It features a great mix of pasture land and rolling hardwood forests. The woodland is predominantly hardwoods with some pine. There is some fencing. The property is surrounding by tracts with nice homes and rolling pastures.

Directions: From Augusta follow Washington Road towards Lincolnton. At Pollard's Corner continue on Washington Road (Highway 47) for a distance of 18 miles into Lincolnton. When you get into the city of Lincolnton, look for Whiterock Road on your left. Turn left onto Whiterock Road for approximately one mile. The property will be on your left



## Aerial Photograph



Topography Map