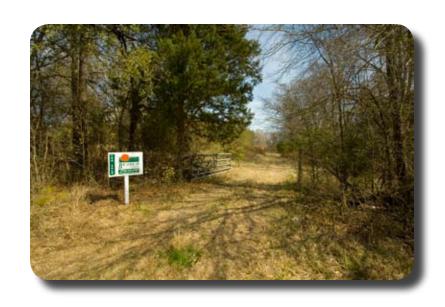

©Copyright Brashear Realty Corporation 2013

Pasture Land

Gate Leading into the Property

Pasture Land

Description: This property is ideally located in Lincoln County within a mile of the city of Lincolnton, Georgia. It features a great mix of pasture land and rolling hardwood forests. The woodland is predominantly hardwoods with some pine. There is some fencing. The property is surrounding by tracts with nice homes and rolling pastures.