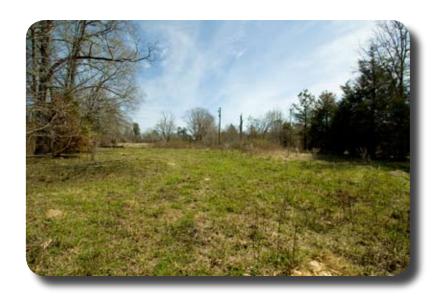

**Description:** This tract is really pretty slightly rolling terrain. It is a nice combination of pasture land and hardwoods forests. There is an excellent pond site. This is a truly bucolic setting and is surrounded by really nice properties.

©Copyright Brashear Realty Corporation 2013

Pasture Land

Gate Leading into the Property

Pasture Land

Description: This property is ideally located in Lincoln County within a mile of the city of Lincolnton, Georgia. It features a great mix of pasture land and rolling hardwood forests. The woodland is predominantly hardwoods with some pine. There is some fencing. The property is surrounding by tracts with nice homes and rolling pastures.