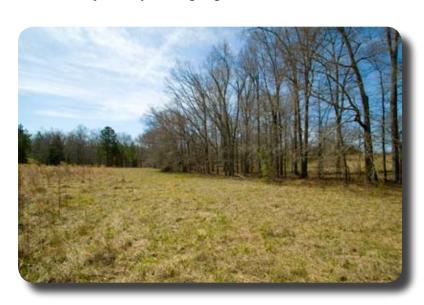

**Description:** This tract is really pretty slightly rolling terrain. It is a nice combination of pasture land and hardwoods forests. There is an excellent pond site. This is a truly bucolic setting and is surrounded by really nice properties.

©Copyright Brashear Realty Corporation 2013

Pasture Land

Gate Leading into the Property

Pasture Land

Description: This property is ideally located in Lincoln County within a mile of the city of Lincolnton, Georgia. It features a great mix of pasture land and rolling hardwood forests. The woodland is predominantly hardwoods with some pine. There is some fencing. The property is surrounding by tracts with nice homes and rolling pastures.