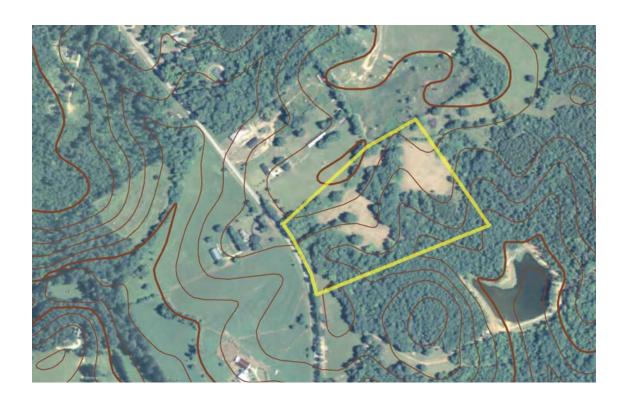

2013



Pasture Land

Gate Leading into the Property





Pasture Land

Description: This property is ideally located in Lincoln County within a mile of the city of Lincolnton, Georgia. It features a great mix of pasture land and rolling hardwood forests. The woodland is predominantly hardwoods with some pine. There is some fencing. The property is surrounding by tracts with nice homes and rolling pastures.

Directions: From Augusta follow Washington Road towards Lincolnton. At Pollard's Corner continue on Washington Road (Highway 47) for a distance of 18 miles into Lincolnton. When you get into the city of Lincolnton, look for Whiterock Road on your left. Turn left onto Whiterock Road for approximately one mile. The property will be on your left



## Aerial Photograph



Topography Map