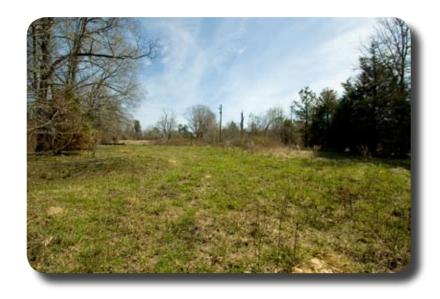

**Description:** This tract is really pretty slightly rolling terrain. It is a nice combination of pasture land and hardwoods forests. There is an excellent pond site. This is a truly bucolic setting and is surrounded by really nice properties.

©Copyright Brashear Realty Corporation 2013

Pasture Land

Gate Leading into the Property

Pasture Land

Description: This property is ideally located in Lincoln County within a mile of the city of Lincolnton, Georgia. It features a great mix of pasture land and rolling hardwood forests. The woodland is predominantly hardwoods with some pine. There is some fencing. The property is surrounding by tracts with nice homes and rolling pastures.