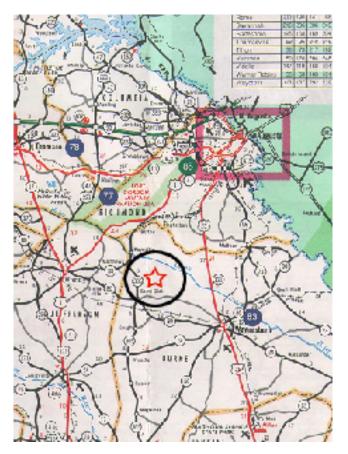

Located 25 miles south of Downtown Augusta on St Clair Road in Burke County, Georgia

Brashear Realty Corp. 513 Broad Street Augusta, Georgia 30901

Tel: (706)-722-4308 Fax: (706)-722-4374

http://www.georgiacountry.com e-mail: tice@brashearrealty.com

**Directions:** From Augusta take US Highway 1 to Blythe. Turn left onto Highway 88 south by turning hard right. Continue on Highway 88 as it turns into Highway 305 near Keysville. Turn right onto St Clair Road. Property is on the left near the intersection with St Clair Road and Quaker Road.