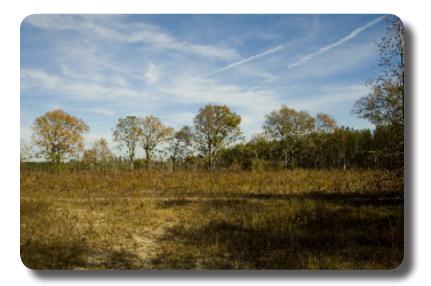

## **Priced to sell!**

**Description:** If you want a property that is ready to be cleared, this is a property that will fill your needs. This tract has been timbered for pine but is left with some huge Willow Oaks that provide a great place for a home. These monster trees can provide shade and a character to the property. You can also find abundant other hardwoods including Hickory, Oak, Water Oak, Holly, Dogwood, and others. There is a spring with a stream that runs through the property. There may be pond sites as well.