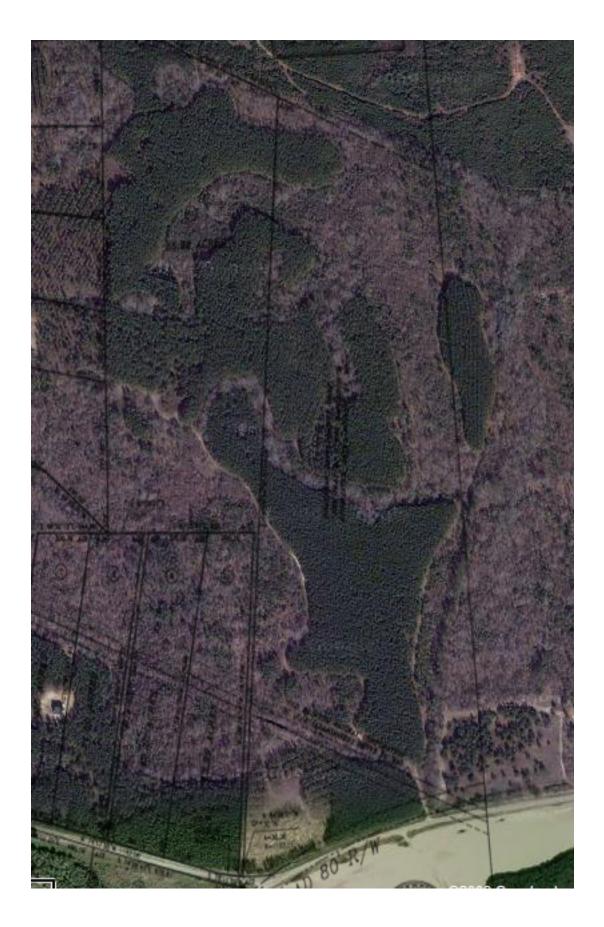

## **Priced to sell!**

**Description:** If you want a property that is ready to be cleared, this is a property that will fill your needs. This tract has been timbered for pine but is left with some huge Willow Oaks that provide a great place for a home. These monster trees can provide shade and a character to the property. You can also find abundant other hardwoods including Hickory, Oak, Water Oak, Holly, Dogwood, and others. There is a spring with a stream that runs through the property. There may be pond sites as well.