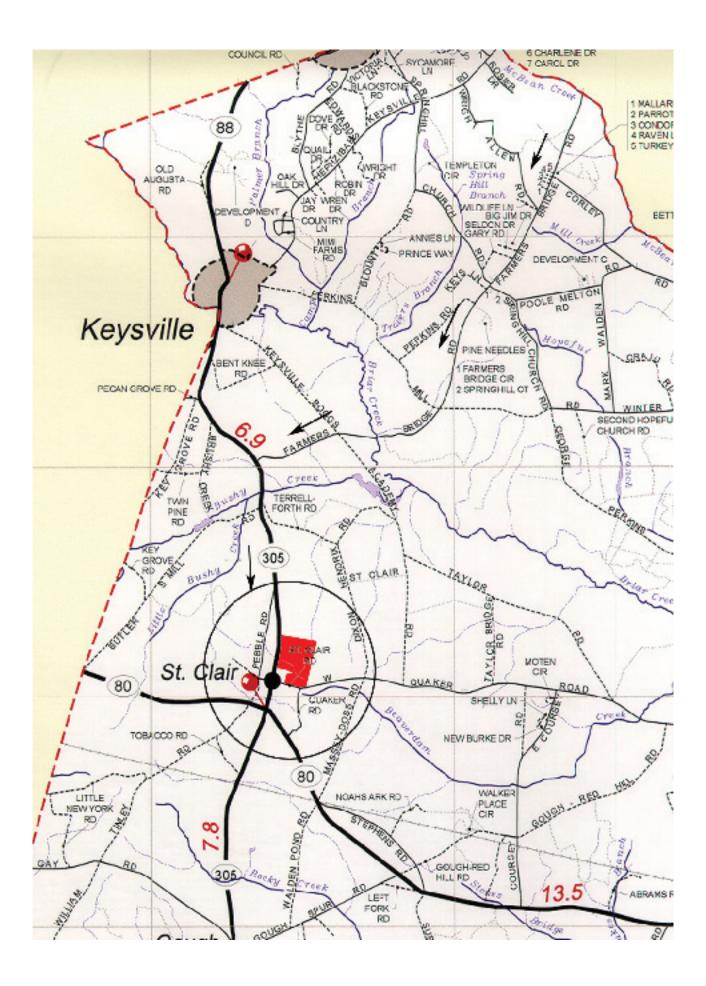

**Directions:** From Augusta take US Highway 1 to Blythe. Turn left onto Highway 88 south by turning hard right. Continue on Highway 88 as it turns into Highway 305 near Keysville. Turn right onto St Clair Road. Property is on the left near the intersection with St Clair Road and Quaker Road.