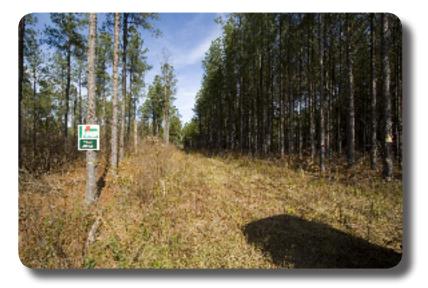

## **Priced to sell!**

**Description:** If you want a property that is ready to be cleared, this is a property that will fill your needs. This tract has been timbered for pine but is left with some huge Willow Oaks that provide a great place for a home. These monster trees can provide shade and a character to the property. You can also find abundant other hardwoods including Hickory, Oak, Water Oak, Holly, Dogwood, and others. There is a spring with a stream that runs through the property. There may be pond sites as well.