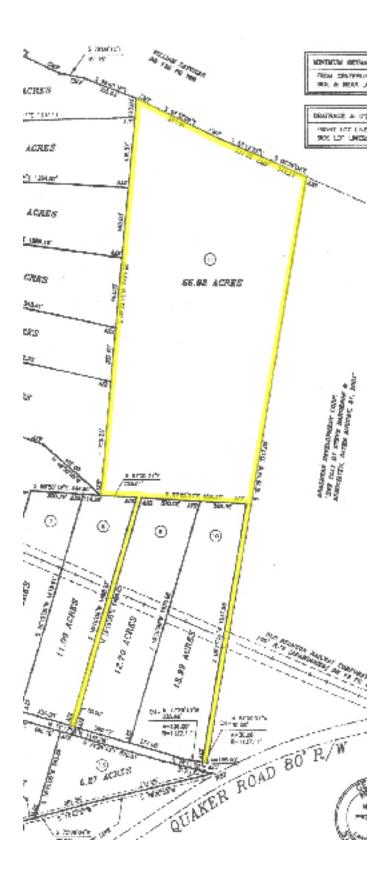

## 55.92 Acres Tract 11 Willow Oak Subdivision Burke County, GA

- \* Beautiful Hardwoods
- \* Springs
- \* Paved road frontage
- \* Electric and phone
- \* Owner Financed
- \* Huge Oaks
- \* Ready to be cleared
- \* \$117,432.00