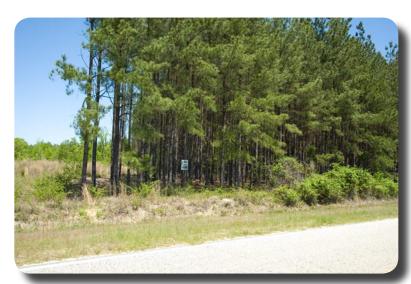

**Priced to sell!** 

**Description:** If you want a property that is fully wooded with marketable timber, this is a property that will fill your needs. It features about 18 acres of planted pine that is immediately marketable. There are several huge Willow Oaks scattered throughout the property. These monster trees can provide shade and a character to the property. You can also find abundant other hardwoods including Hickory, Oak, Water Oak, Holly, Dogwood, and others. There are several streams throughout the property. There may be pond sites as well.