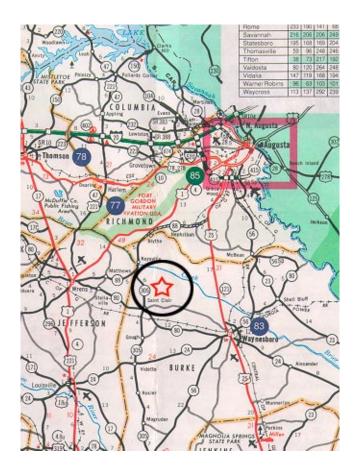

Located 25 miles south of Downtown Augusta on St Clair Road in Burke County, Georgia

Brashear Realty Corp. 513 Broad Street Augusta, Georgia 30901

Tel: (706)-722-4308 Fax: (706)-722-4374

http://www.georgiacountry.com e-mail: tice@brashearrealty.com

**Directions:** From Augusta take US Highway 1 to Blythe. Turn left onto Highway 88 south by turning hard right. Continue on Highway 88 as it turns into Highway 305 near Keysville. Turn right onto St Clair Road. Property is on the left near the intersection with St Clair Road and Quaker Road.