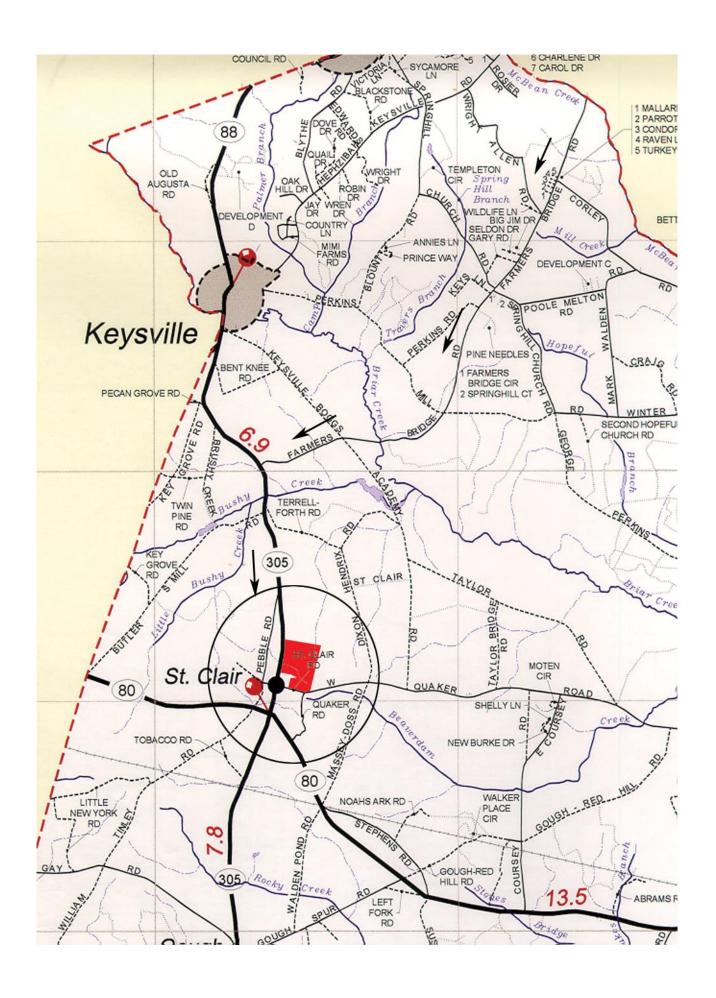

Located 25 miles south of Downtown Augusta on St Clair Road in Burke County, Georgia

Brashear Realty Corp. 513 Broad Street Augusta, Georgia 30901

Tel: (706)-722-4308 Fax: (706)-722-4374

http://www.georgiacountry.com e-mail: tice@brashearrealty.com

**Directions:** From Augusta take US Highway 1 to Blythe. Turn left onto Highway 88 south by turning hard right. Continue on Highway 88 as it turns into Highway 305 near Keysville. Turn right onto St Clair Road. Property is on the left near the intersection with St Clair Road and Quaker Road.