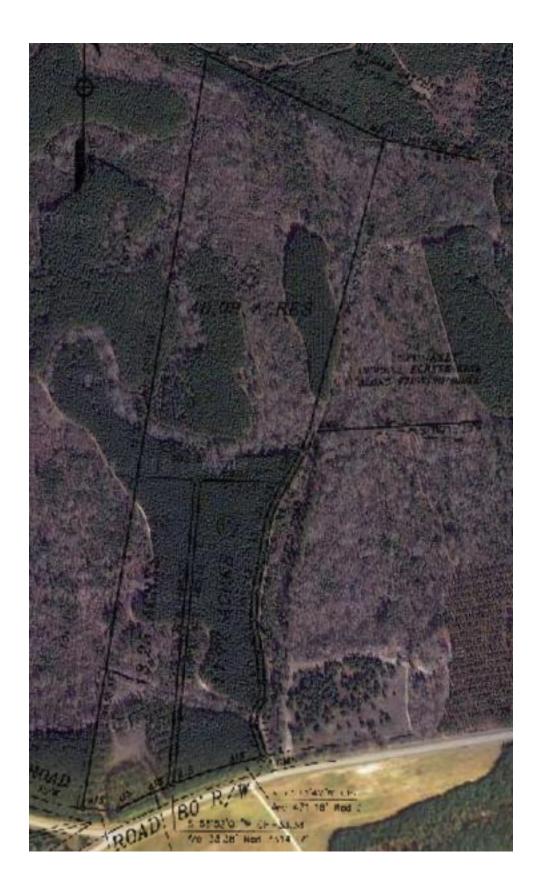

## 40.08 Acres Tract 15 Willow Oak Subdivision Burke County, GA

- \* Beautiful Hardwoods
- \* Several Streams
- \* County road frontage
- \* Electric and phone
- \* Owner Financed
- \* Paved road
- \* Planted Pine
- \* \$94,188.00

**Priced to sell!** 

**Description:** If you want a property that is fully wooded with marketable timber, this is a property that will fill your needs. It features about 18 acres of planted pine that is immediately marketable. There are several huge Willow Oaks scattered throughout the property. These monster trees can provide shade and a character to the property. You can also find abundant other hardwoods including Hickory, Oak, Water Oak, Holly, Dogwood, and others. There are several streams throughout the property. There may be pond sites as well.