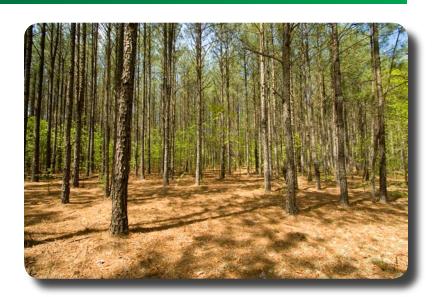

**Priced to sell!** 

**Description:** If you want a property that is fully wooded with marketable timber, this is a property that will fill your needs. It features about 18 acres of planted pine that is immediately marketable. There are several huge Willow Oaks scattered throughout the property. These monster trees can provide shade and a character to the property. You can also find abundant other hardwoods including Hickory, Oak, Water Oak, Holly, Dogwood, and others. There are several streams throughout the property. There may be pond sites as well.